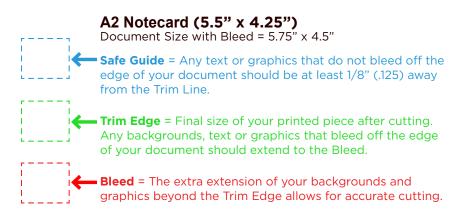

## A2 Notecard (5.5" x 4.25")

Document Size with Bleed = 5.75" x 4.5"

■ Safe Guide = Any text or graphics that do not bleed off the edge of your document should be at least 1/8" (.125) away from the Trim Line.

Trim Edge = Final size of your printed piece after cutting. Any backgrounds, text or graphics that bleed off the edge of your document should extend to the Bleed.

**Bleed** = The extra extension of your backgrounds and graphics beyond the Trim Edge allows for accurate cutting.