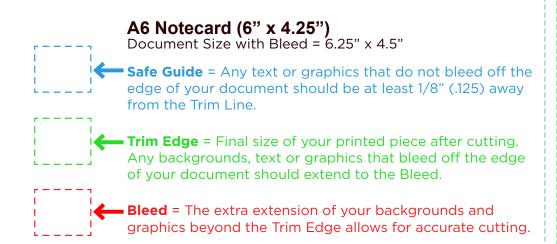

## Postcard - Minimum (6" x 4.25")

Document Size with Bleed = 6.25" x 4.5"

• Safe Guide = Any text or graphics that do not bleed off the edge of your document should be at least 1/8" (.125) away from the Trim Line.

Trim Edge = Final size of your printed piece after cutting.
Any backgrounds, text or graphics that bleed off the edge of your document should extend to the Bleed.

**Bleed** = The extra extension of your backgrounds and graphics beyond the Trim Edge allows for accurate cutting.