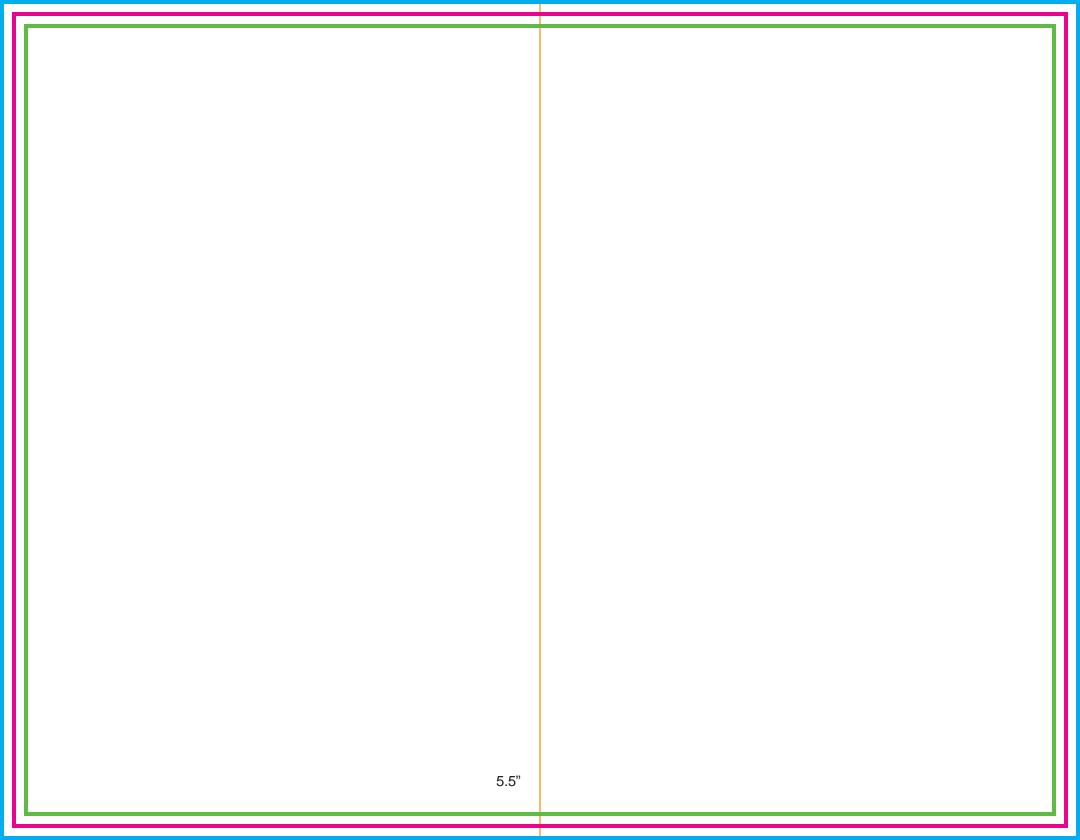

Bi-Fold 11"x 8.5" Flat Size: 11" W x 8.5" H Folded" 5.5" W x 8.5" H

SAFE MARGIN: Your file needs to include a 0.125" safe margin necessary for production. Safe margin is the area around the edge of the sheet. If the safe margin is not included in document setup, there is a chance that the art close to the edge will get cut off, due to machine shift during cutting. This happens because there is a tolerance when cutting the printed piece. For more information on Cutting Tolerance, visit our website: support.smartpress.com/print-file-preparation/cutting-tolerance

CUT LINE (FINISHED SIZE): This is where your artwork will be trimmed.

**BLEED:** Your file needs to include a 0.125" bleed necessary for production. Bleed is printing that goes beyond the edge of the sheet after trimming. If a bleed is not included in document setup, there is a good chance there will be a gap between the edge of the printed area and the cut line. This happens because there is a tolerance when cutting the printed piece. For more information on the importance of bleed, visit our website: support.smartpress.com/print-file-preparation/bleeds-borders

FOLD LOCATIONS: The orange lines indicate where the folds will be.

5.5"