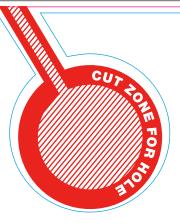

CUT ZONE FOR HOLE:
Make sure to avoid placing critical elements (text, images, graphic elements logos etc.) that may be cut by the doorhanger hole.

IMPORTANT Please send files without our colored guidelines.
All text should be converted to outline.