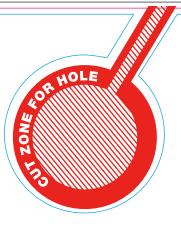

CUT ZONE FOR HOLE:
Make sure to avoid placing critical elements (text, images, graphic elements logos etc.) that may be cut by the doorhanger hole.