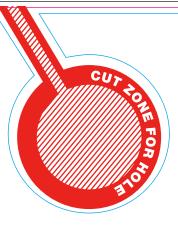

#### - SAFE ZONE:

All critical elements (text, images, graphics, logos, etc.) must be kept inside the blue box.

Keep all elements away from the blue line (Safe Zone).

## TRIMMING ZONE:

Please allow 0.125 inches cutting tolerance all around. We do not recommend having borders due to shifting in the cutting process, which may cause borders to appear uneven.

## BLEED ZONE 0.125 inches:

Make sure to extend the background images or colors all the way to the edge of the black outline.

# CUT ZONE FOR HOLE:

Make sure to avoid placing critical elements (text, images, graphic elements logos etc.) that may be cut by the doorhanger hole.

# IMPORTANT

Please send files without our colored guidelines. All text should be converted to outline.

Final Size: 3.5 inches x 8.5 inches File Size with bleed 3.75" x 8.75"