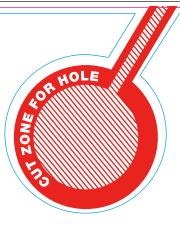

## SAFE ZONE:

All critical elements (text, images, graphics, logos, etc.) must be kept inside the blue box.

Keep all elements away from the blue line (Safe Zone).

## TRIMMING ZONE:

Please allow 0.125 inches cutting tolerance all around. We do not recommend having borders due to shifting in the cutting process, which may cause borders to appear uneven.

#### BLEED ZONE 0.125 inches:

Make sure to extend the background images or colors all the way to the edge of the black outline.

# CUT ZONE FOR HOLE:

Make sure to avoid placing critical elements (text, images, graphic elements logos etc.) that may be cut by the doorhanger hole.

# IMPORTANT

Please send files without our colored guidelines. All text should be converted to outline.

Final Size: 3.5 inches x 8.5 inches File Size with bleed 3.75" x 8.75"