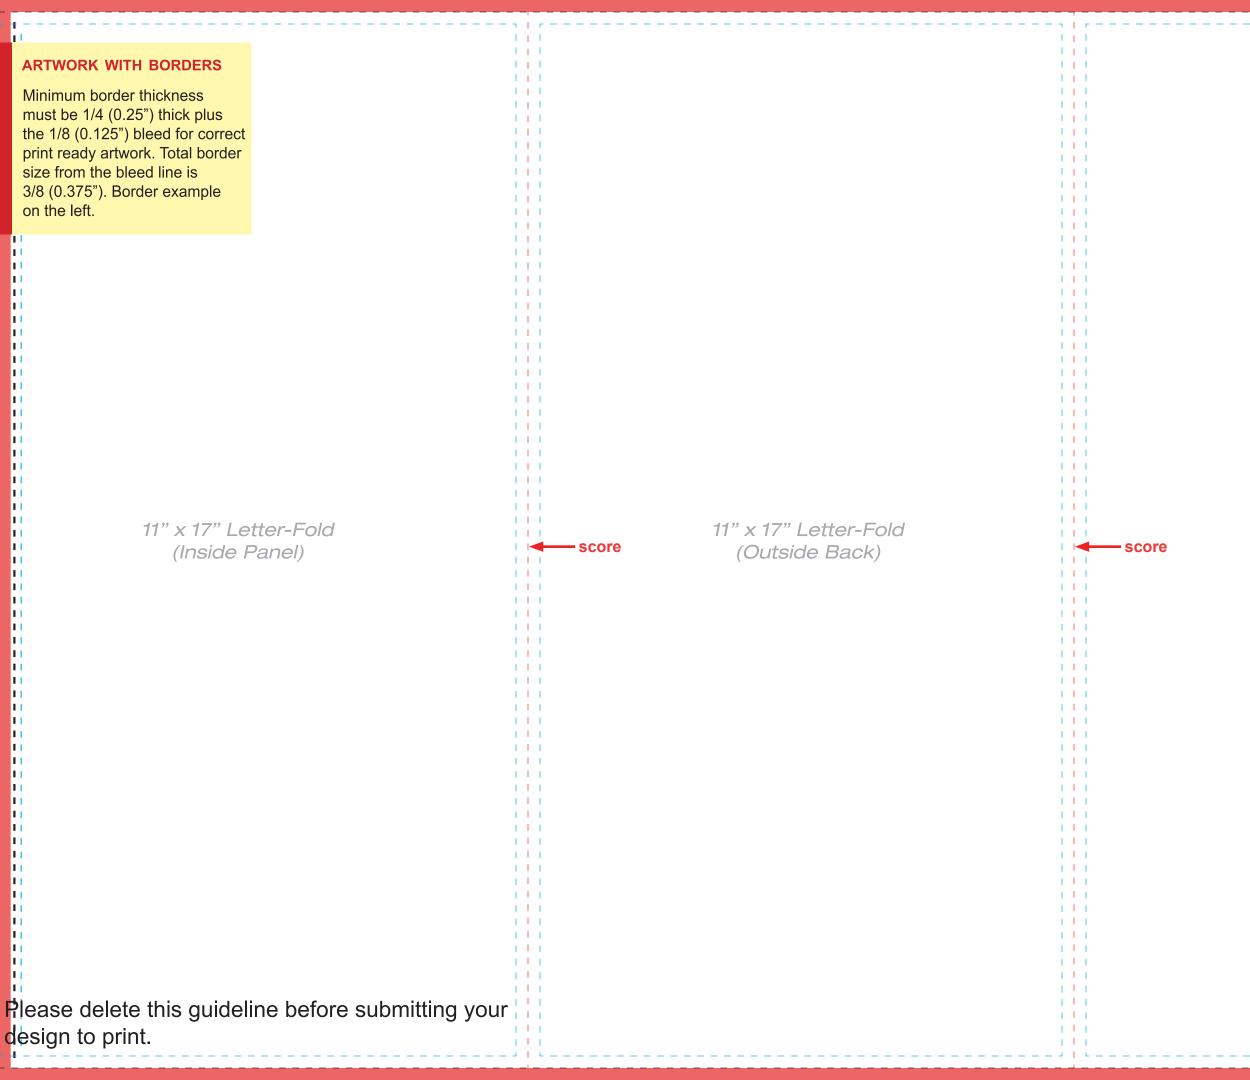

# bleed

Artwork that reaches the cutline needs to extend to the edge of the **red line**.

• F.

• L

 $\mathbf{1}^{\dagger}$ 

ľ

 $\mathbf{1}^{\dagger}$ 

 $\mathbf{1}^{\dagger}$ 

## cut line -

This is where your artwork will be trimmed. (Finished size ordered)

#### safety -

All text must be kept within the blue line

11" x 17" Letter-Fold (Outside Front)

# bleed

Artwork that reaches the cutline needs to extend to the edge of the **red line**.

**1** 

1

11

11

**1** 

• 1

# cut line -

This is where your artwork will be trimmed. (Finished size ordered)

## safety-

All text must be kept within the blue line

11" x 17" Letter-Fold (Outside Front)